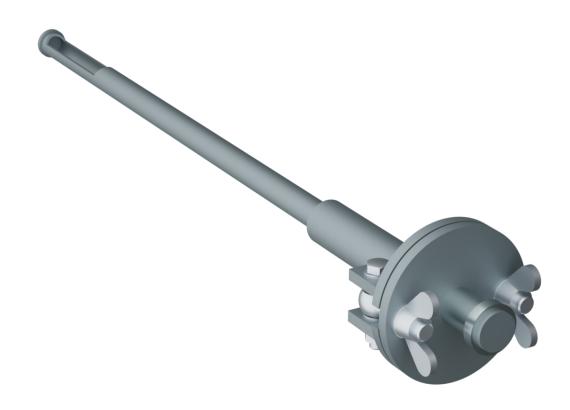

## **Sampler**

High-precision sampling solution

The STAG Sampler is a high-precision solution for reliable sampling in industrial environments. Designed to meet the requirements of various industries, this Sampler offers easy handling and precise results. With its robust design and innovative technology, it ensures efficient and accurate sampling for analysis and quality control. The STAG Sampler helps companies to optimize their production processes and ensure the quality of their products.

## **Function**

The STAG Sampler is a practical and reliable tool for taking samples from containers. It can be easily retrofitted to existing systems and is mechanically fixed. To take a sample, simply loosen the wing nuts, pull the sampler out of its housing and remove the sample container. This simple handling allows samples to be taken quickly and efficiently without interrupting ongoing operations.

## View from the side