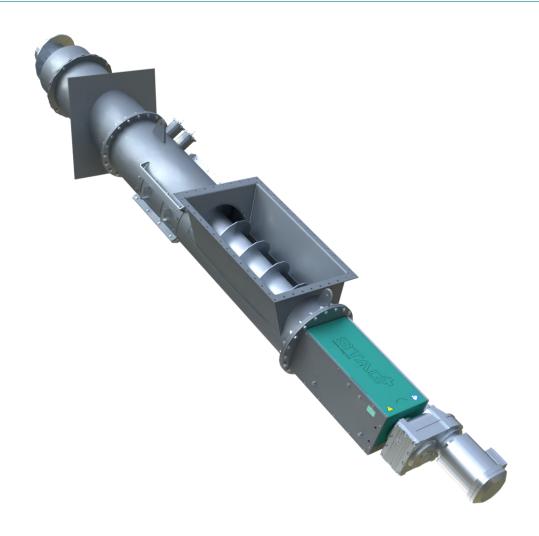

# Solution for demanding conveyor applications

The Tubular Screw Conveyor is characterized by its versatility, especially at inclinations of 20 to 45 degrees. With a full-blade screw, it ensures efficient and continuous bulk material conveying in a wide range of industrial applications. An interesting feature of this conveyor is the variable incline in the infeed area, which enables precise adaptation to the specific requirements of the material to be conveyed. This flexibility makes the tubular screw conveyor a reliable solution for demanding conveying applications in various industries.

## **Function**

The bulk material passes through the inlet to the screw conveyor located in a pipe. The material is continuously conveyed to the outlet by means of a constantly rotating screw helix.