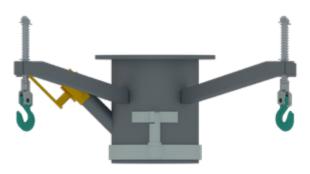

## View from the side

# **Function**

The spring-loaded carabiners make it easier to attach and detach the big bag. The bag clamp ensures that the dust load can be reduced to a minimum. A nozzle is also provided for any extraction.