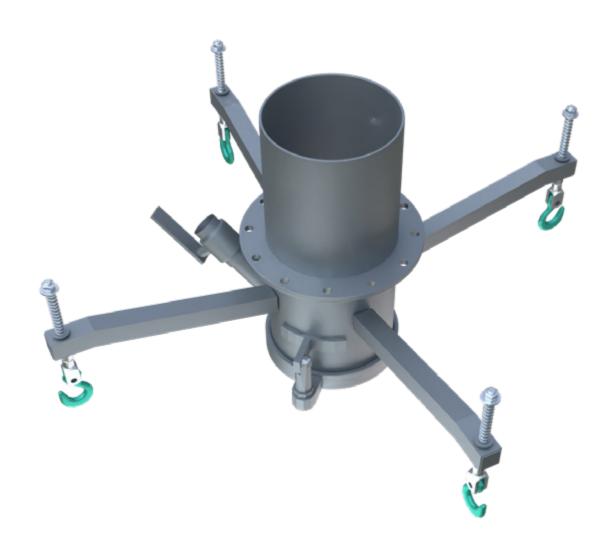

# Big bag Uptake cross

Reliable filling

The Big Bag Uptake Cross is an indispensable component for the efficient filling of big bags. Its robust design ensures that the bags are held securely and stably during the filling process. With precise alignment and easy handling, the Big Bag Uptake Cross optimizes the filling process, enables even distribution of the material and contributes to smooth logistics. Ideal for applications where reliable big bag filling is crucial.

# **Function**

The spring-loaded carabiners make it easier to attach and detach the big bag. The bag clamp ensures that the dust load can be reduced to a minimum. A nozzle is also provided for any extraction.