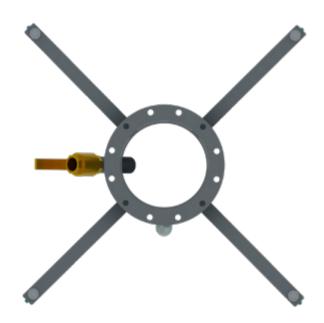

#### View from above

# **Function**

The spring-loaded carabiners make it easier to attach and detach the big bag. The bag clamp ensures that the dust load can be reduced to a minimum. A nozzle is also provided for any extraction.