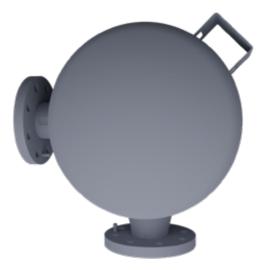

# **Diverter & Shunting Pot**

Pneumatic conveyor technology

STAG Diverter & Shunting Pots are a further development in the field of pneumatic conveyor technology. They replace the use of pipe bends and complex switches.

## **Function**

The large cross-section, or rather the large volume of the bowl, creates a calming zone in the pot. The result is pulsation-free pneumatic conveying. This principle is mainly used in the area of fuel feeding.

## **Diverter Pot**