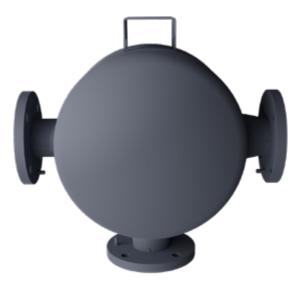

# **Diverter & Shunting Pot**

Pneumatic conveyor technology

STAG Diverter & Shunting Pots are a further development in the field of pneumatic conveyor technology. They replace the use of pipe bends and complex switches.

## **Function**

The large cross-section, or rather the large volume of the bowl, creates a calming zone in the pot. The result is pulsation-free pneumatic conveying. This principle is mainly used in the area of fuel feeding.

## **Shunting Pot**