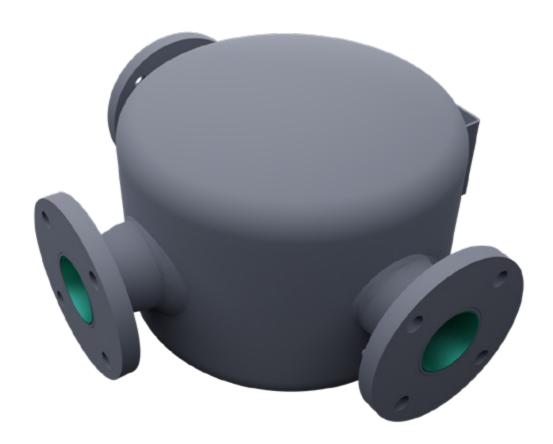

# **Diverter & Shunting Pot**

Pneumatic conveyor technology

STAG Diverter & Shunting Pots are a further development in the field of pneumatic conveyor technology. They replace the use of pipe bends and complex switches.

## **Function**

The large cross-section, or rather the large volume of the bowl, creates a calming zone in the pot. The result is pulsation-free pneumatic conveying. This principle is mainly used in the area of fuel feeding.

## **Diverter Pot**